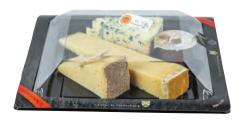

# SEAL TRAY MICROWAVE COOLER

# **VISIOPAQ®**

**MAP DOMEPACKAGING** 





# **THE SHOP**

- Tamper Evident Pack
- Full view of the content
- Premium presentation
- Branding



## **CONSUMER**

- Easy to open
- Easy to use
- No fog on the window



## **ECOLOGY**

- Easy to separate
- Monomaterial
- Long shelf life





#### **TEARING THE PAPER RING**







- The ring seals the flange of the tray and the lid hermetically
- The sealing operation is identical to classic lidding film. This results in an easy sealable dome packaging.

#### **TECHNICAL EXPLANATION**



Printed paper based sealing ring

Antifog treated lid in APET or PP material

Tray in APET or PP material

#### **IN THE MARKET**