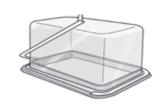

#### **TEARING THE PAPER RING**

- The ring seals the flange of the tray and the lid hermetically
- The sealing operation is identical to classic lidding film. This results in an easy sealable dome packaging.

#### **TECHNICAL EXPLANATION**

Printed paper based sealing ring

Antifog treated lid in APET or PP material

Tray in APET or PP material