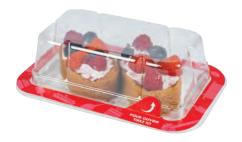

# SEAL TRAY MICROWAVE COOLER

# **VISIOPAQ®**

**MAP DOMEPACKAGING** 





# **THE SHOP**

- Tamper Evident Pack
- Full view of the content
- Premium presentation
- Branding



## **CONSUMER**

- Easy to open
- Easy to use
- No fog on the window



## **ECOLOGY**

- Easy to separate
- Monomaterial
- Long shelf life





#### **TEARING THE PAPER RING**







- The ring seals the flange of the tray and the lid hermetically
- The sealing operation is identical to classic lidding film. This results in an easy sealable dome packaging.

#### **TECHNICAL EXPLANATION**



Printed paper based sealing ring

Antifog treated lid in APET or PP material

Tray in APET or PP material

#### **IN THE MARKET**