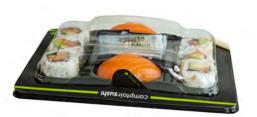

# SEAL TRAY MICROWAVE COOLER

# **VISIOPAQ®**

**MAP DOMEPACKAGING** 





# **THE SHOP**

- Tamper Evident Pack
- Full view of the content
- Premium presentation
- Branding



## **CONSUMER**

- Easy to open
- Easy to use
- No fog on the window



## **ECOLOGY**

- Easy to separate
- Monomaterial
- Long shelf life





#### **TEARING THE PAPER RING**







- The ring seals the flange of the tray and the lid hermetically
- The sealing operation is identical to classic lidding film. This results in an easy sealable dome packaging.

#### **TECHNICAL EXPLANATION**



Printed paper based sealing ring

Antifog treated lid in APET or PP material

Tray in APET or PP material

#### **IN THE MARKET**