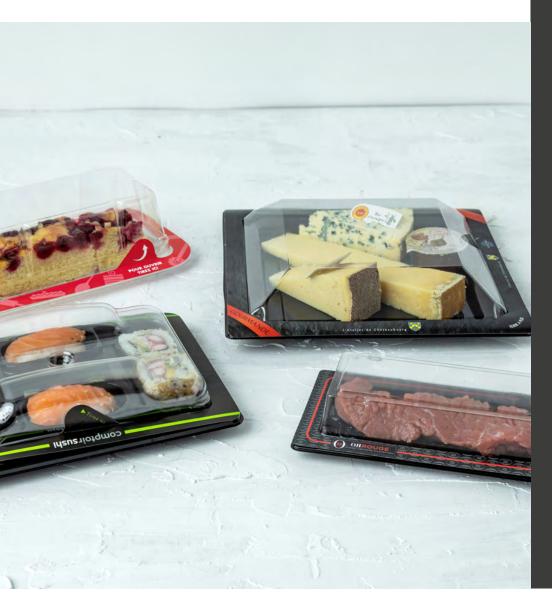

# SEAL TRAY MICROWAVE COOLER

# **VISIOPAQ®**

**MAP DOMEPACKAGING** 





# **THE SHOP**

- Tamper Evident Pack
- Full view of the content
- Premium presentation
- Branding



## **CONSUMER**

- Easy to open
- Easy to use
- No fog on the window



## **ECOLOGY**

- Easy to separate
- Monomaterial
- Long shelf life





#### **TEARING THE PAPER RING**







- The ring seals the flange of the tray and the lid hermetically
- The sealing operation is identical to classic lidding film. This results in an easy sealable dome packaging.

#### **TECHNICAL EXPLANATION**



Printed paper based sealing ring

Antifog treated lid in APET or PP material

Tray in APET or PP material

#### **IN THE MARKET**