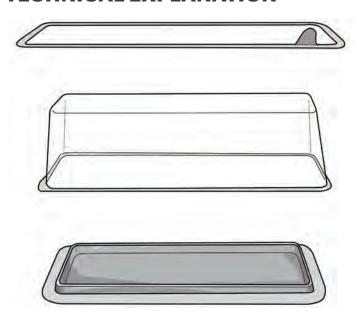

#### **TEARING THE PAPER RING**

- The ring seals the flange of the tray and the lid hermetically
- The sealing operation is identical to classic lidding film. This results in an easy sealable dome packaging.

#### **TECHNICAL EXPLANATION**

Printed paper based sealing ring

Antifog treated lid in APET or PP material

Tray in APET or PP material